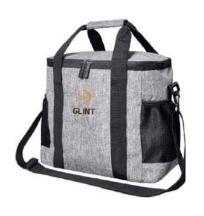

## **CoolerBag**

➤ CLP8001

➤ CLP8001

➤ CLP8001

➤ CLP8002

➤ CLP8003

➤ CLP8003

➤ CLP8004