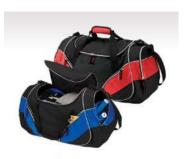

## **DuffleBag**

➤ GD1041

➤ GD1259

➤ GD1269

➤ GD4625

➤ GD4631

➤ GD4728

➤ GD5232