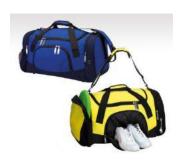

## **DuffleBag**

➤ GD1041

➤ GD1259

➤ GD1269

➤ GD4625

➤ GD4631

➤ GD4728

➤ GD5232